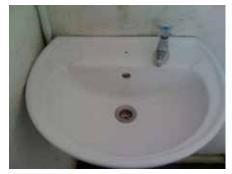

Picture 1 - Before

Picture 2 - After

## Conclusion:

- Nu-BioScrub™ effectively removes soap scum and mineral deposits, descales and deep cleans bathroom surfaces.
- Innu-science products are easy to use with no health risks no VOC fumes. The lack of VOC's compensates for the additional contact time of at least 5 minutes needed to get the optimum results..
- Enhanced aesthetics as a clean and shiny environment provides the customer with the peace of mind that the premises are clean and the environment unaffected.