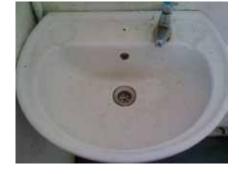

Soap scum, mineral deposits and other soils accumulated on these basins in this security bathroom due to the bathrooms not being cleaned as often as needed as well as inadequate cleaning and use of ineffective products and chemicals that did not remove these soils and stains.

Picture 1 - Before

Picture 2 - After